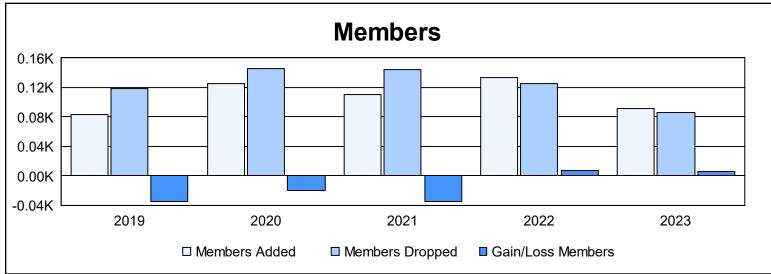

District 5 NE As of June 2023 Cumulative

| Year      | New<br>Clubs | Dropped<br>Clubs | Gain/<br>Loss<br>Clubs | New<br>Members | Charter<br>Members | Reinstate<br>Members | Transfer<br>Members | Total<br>Member<br>Added | Total<br>Members<br>Dropped | Gain/<br>Loss<br>Members |
|-----------|--------------|------------------|------------------------|----------------|--------------------|----------------------|---------------------|--------------------------|-----------------------------|--------------------------|
| 2018-2019 | 0            | 0                | 0                      | 75             | 0                  | 1                    | 7                   | 83                       | 118                         | -35                      |
| 2019-2020 | 1            | 2                | -1                     | 76             | 35                 | 7                    | 8                   | 126                      | 146                         | -20                      |
| 2020-2021 | 1            | 1                | 0                      | 65             | 32                 | 6                    | 7                   | 110                      | 145                         | -35                      |
| 2021-2022 | 0            | 0                | 0                      | 123            | 0                  | 3                    | 7                   | 133                      | 126                         | 7                        |
| 2022-2023 | 0            | 1                | -1                     | 81             | 2                  | 5                    | 4                   | 92                       | 86                          | 6                        |
| Average   | 0            | 1                | 0                      | 84             | 14                 | 4                    | 7                   | 109                      | 124                         | -15                      |