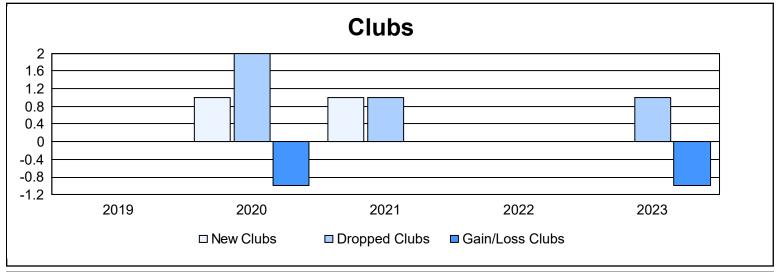

District 5 NE As of June 2023 Cumulative

| Year      | New<br>Clubs | Dropped<br>Clubs | Gain/<br>Loss<br>Clubs | New<br>Members | Charter<br>Members | Reinstate<br>Members | Transfer<br>Members | Total<br>Member<br>Added | Total<br>Members<br>Dropped | Gain/<br>Loss<br>Members |
|-----------|--------------|------------------|------------------------|----------------|--------------------|----------------------|---------------------|--------------------------|-----------------------------|--------------------------|
| 2018-2019 | 0            | 0                | 0                      | 75             | 0                  | 1                    | 7                   | 83                       | 118                         | -35                      |
| 2019-2020 | 1            | 2                | -1                     | 76             | 35                 | 7                    | 8                   | 126                      | 146                         | -20                      |
| 2020-2021 | 1            | 1                | 0                      | 65             | 32                 | 6                    | 7                   | 110                      | 145                         | -35                      |
| 2021-2022 | 0            | 0                | 0                      | 123            | 0                  | 3                    | 7                   | 133                      | 126                         | 7                        |
| 2022-2023 | 0            | 1                | -1                     | 81             | 2                  | 5                    | 4                   | 92                       | 86                          | 6                        |
| Average   | 0            | 1                | 0                      | 84             | 14                 | 4                    | 7                   | 109                      | 124                         | -15                      |